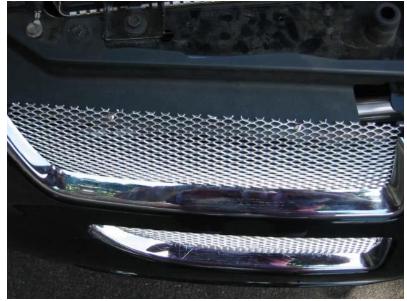

## **Grill Mesh Installation:**

1. Start by opening your hood.

2. Pull back the plastic chrome so it makes it very easy to insert the mesh.

3. Repeat for the top part of the grill.

4. To insure the grill will stay in its place, a few screws can be mounted in the stock plastic grill.