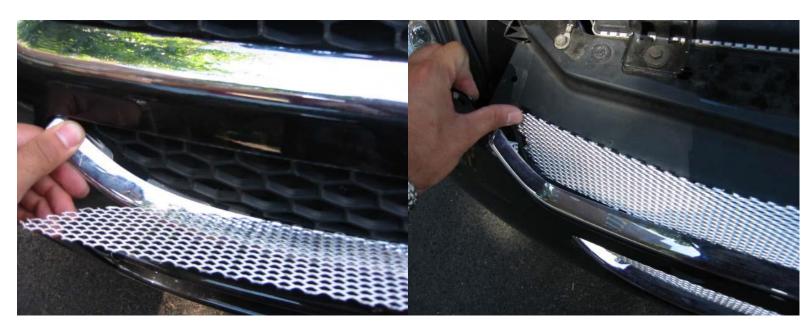

## **Grill Mesh Installation:**

1. Start by opening your hood.

2. Pull back the plastic chrome so it makes it very easy to insert the mesh.

3. Repeat for the top part of the grill.

4. To insure the grill will stay in its place, a few screws can be mounted in the stock plastic grill.