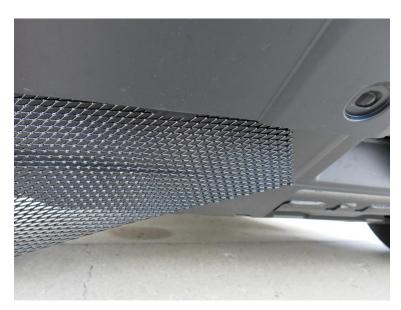

## **Lower Bumper Mesh Installation:**

Remove the four plastic push rivets holding the two parts of the lower bumper together. These push rivets can easily be removed using a flathead screwdriver.

Place a cable tie holder on the inside of the bumper in the areas marked below. Run a tie through the holder and the mesh. Secure together tightly, and trim. Reinstall push rivets.