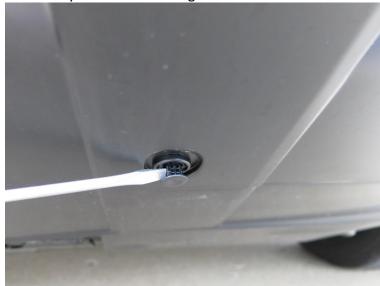

## **Lower Bumper Mesh Installation:**

Remove the four plastic push rivets holding the two parts of the lower bumper together. These push rivets can easily be removed using a flathead screwdriver.

Place a cable tie holder on the inside of the bumper in the areas marked below. Run a tie through the holder and the mesh. Secure together tightly, and trim. Reinstall push rivets.