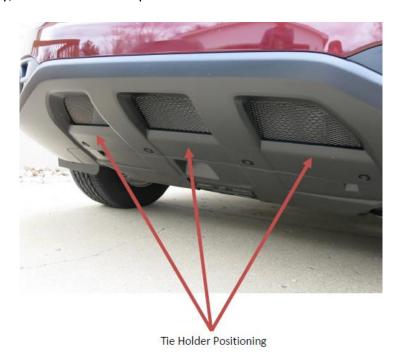

## **Lower Bumper Mesh Installation:**

Remove the four plastic push rivets holding the two parts of the lower bumper together. These push rivets can easily be removed using a flathead screwdriver.

Place a cable tie holder on the inside of the bumper in the areas marked below. Run a tie through the holder and the mesh. Secure together tightly, and trim. Reinstall push rivets.